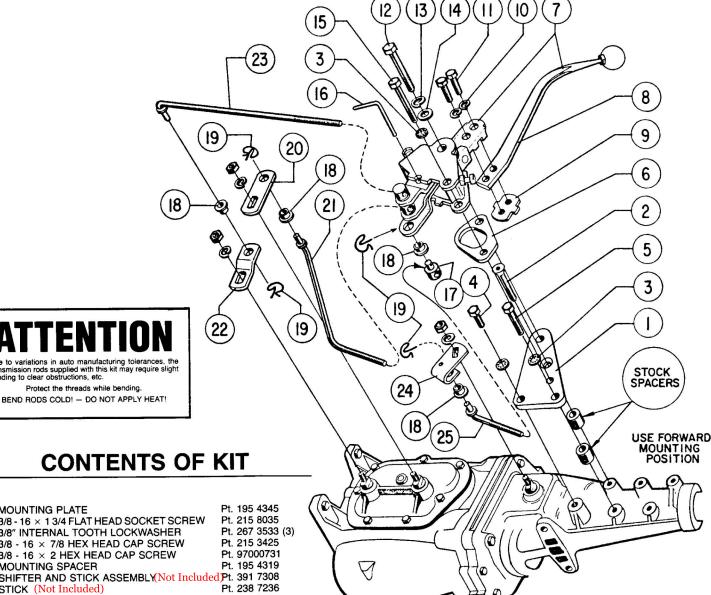

## **CONTENTS OF KIT**

| 1.  | MOUNT      | ING PLATE                         | Pt. | 195 4345 |     |
|-----|------------|-----------------------------------|-----|----------|-----|
| 2.  | 3/8 - 16   | × 13/4 FLAT HEAD SOCKET SCREW     | Pt. | 215 8035 |     |
| 3.  | 3/8" INT   | ERNAL TOOTH LOCKWASHER            | Pt. | 267 3533 | (3) |
| 4.  | 3/8 - 16   | × 7/8 HEX HEAD CAP SCREW          | Pt. | 215 3425 |     |
| 5.  | 3/8 - 16   | × 2 HEX HEAD CAP SCREW            | Pt. | 97000731 |     |
|     |            | ING SPACER                        | Pt. | 195 4319 |     |
| 7.  | SHIFTE     | R AND STICK ASSEMBLY(Not Included | Pt. | 391 7308 |     |
|     |            | (Not Included)                    | Pt. | 238 7236 |     |
| 9.  | RETAIN     | IER PLATE (Not Included)          | Pt. | 195 0053 |     |
| 10. | 3/8" SP    | LIT LOCKWASHER                    |     |          | (2) |
| 11. | 3/8 - 24   | × 1 1/4 HEX HEAD CAP SCREW        |     |          | (2) |
| 12. | 7/16 - 2   | 0 × 3 HEX HEAD CAP SCREW          |     | 215 3423 |     |
| 13. | 7/16" S    | PLIT LOCKWASHER                   |     | 97000404 |     |
|     |            | LATWASHER                         |     | 96000561 |     |
| 15. | . 3/8 - 24 | × 3 HEX HEAD CAP SCREW            |     | 215 4371 |     |
| 16. | NEUTR      | AL ALIGNMENT PIN                  |     | 148 1725 |     |
| 17. | . ROD AI   | DJUSTING BUTTON                   |     | 119 3783 |     |
| 18. | BUSHIN     | NG                                |     | 118 1681 |     |
| 19. | . SPRING   | G CLIP                            |     | 97000015 |     |
| 20. | . ARM      | 1-2                               |     | 105 4346 |     |
| 21. | . ROD      | 1-2                               |     | 213 4348 |     |
| 22  | . ARM      | 3-4                               |     | 105 2441 |     |
| 23  | . ROD      | 3-4                               |     | 213 1588 |     |
| 24  | . ARM      | REVERSE                           |     | 105 4347 |     |
| 25  | . ROD      | REVERSE                           | Pt. | 213 2487 |     |